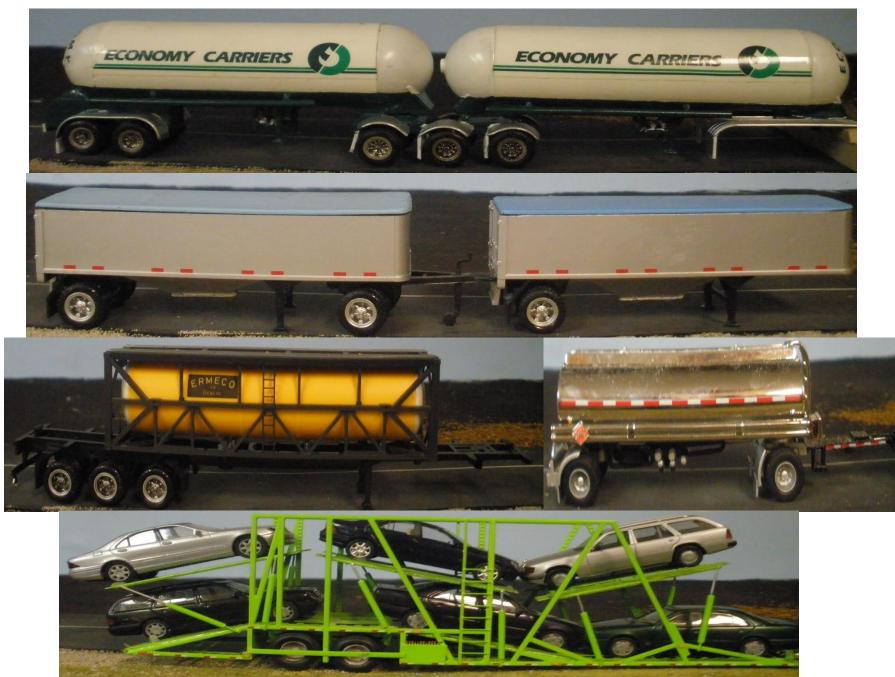

### TRAILERS

## TRAILERS

## TRAILERS

- MINI RESEARCH RESULTS:
- 3 of 934 (Truck Stop Models Web-site)