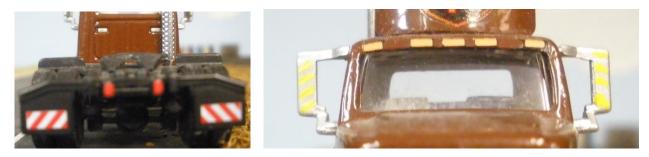

## 3. OTHER

LIGHTS ~ TAIL RED – MARKER ~ FRONT YELLOW, TRAILERS REAR RED

#### LICENSE PLATES

### CHROME PARTS

- Mode'ls chrome tends to be too bright
- Most truck have stainless steel parts
- Use light wash ~ India ink & denatured alcohol