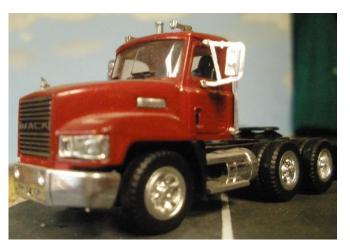

LES**



### MOST LAYOUT'S "SOFT SPOT"

# CAVEATS

- Rail road orientation
- Level of Interest



### **ROAD MATERIALS**



#### EMERY SANDPAPER





### **ROAD MATERIALS**



#### CONCRETE STREET SYSTEM



Preproduction model shown Colors



### WALTHERS

### EPDM

# EPDM



### PRO'S: FLEXIBLE, RUBBERIZE MATERIAL, REALISTIC LOOK EASY TO PAINT LINES, CUTS W/ SISSORSCON'S: OBTAINING USEABLE QUANTITY



### R .R. LAYOUTS VEHICLE SCALE QUALITY

TOYS





#### MATCHBOX= TOY WHEELS MOST NOT TO SCALE LACKING DETAIL

#### HOT WHEELS ~NOT 1/87<sup>th</sup> SCALED UN-REAL WHEELS" MISC. MFG'S= POOR DETAIL &SCALE



## "TOY" VEHICLES HAVE NO PLACE ON SERIOUS RAILROAD LAYOUTS!



#### Unless you are running THOMAS THE TANK TRAIN!

### VARIOUS MANUFACTURES OF ACCEPTBLE VEHICLES FOR LAYOUTS

## HERPA



### TRUCKS & STUFF



## ATHEARN'S



#### {BOTH ARE 70'S MODELS}





3. OTHER  $\sim$  LIGHTS, PLATES, CHROME

## 1. MIRRORS





### ALL 1:1 TRUCKS <u>MUST</u> HAVE "EM

- Scale mirrors are "fiddly" items
- Small, easily lost/broken
- Usually not to scale
- Herpa & Sheepscot sell mirror sets

## 2.WHEELS

#### UNTREATED

#### TREATED



- DARKEN THE HOLES & RECESSES
- USE LIGHT WASH OF INDIA INK & DENATURED ALCOHOL

## 3. OTHER

LIGHTS ~ TAIL RED – MARKER ~ FRONT YELLOW, TRAILERS REAR RED



#### LICENSE PLATES



### CHROME PARTS

- Mode'ls chrome tends to be too bright
- Most truck have stainless steel parts
- Use light wash ~ India ink & denatured alcohol

## SCALE TRUCKS





## SCALE TRUCKS



PM-465

### CLASSIC MINT

CAT

LONE STAR MODELS





### TRAILERS



## TRAILERS



##