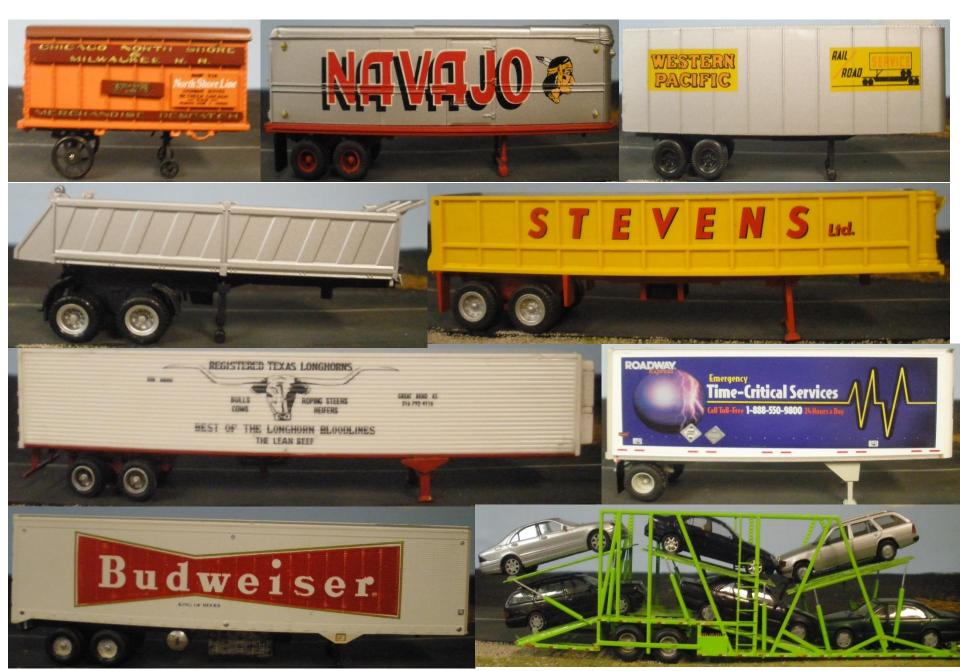

### TRAILERS

## TRAILERS

## TRAILERS

- MINI RESEARCH RESULTS:
- 3 of 934 (Truck Stop Models Web-site)