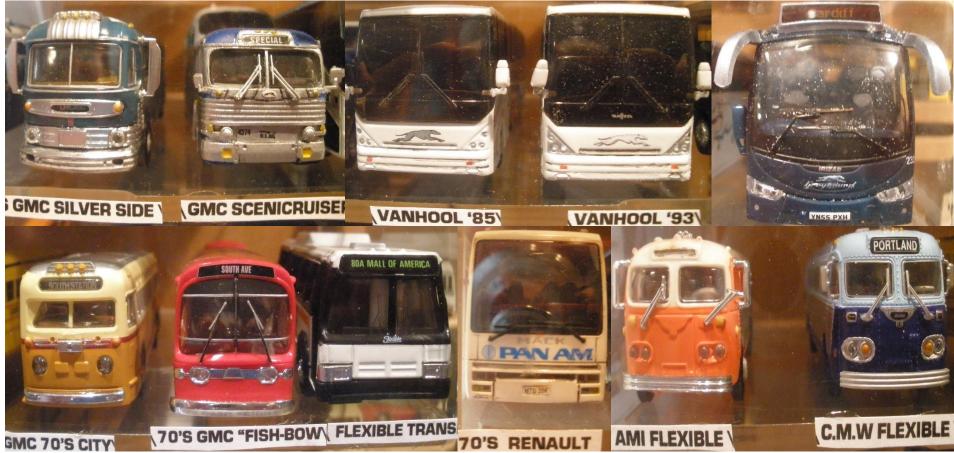

RKEN THE HOLES & RECESSES
- USE LIGHT WASH OF INDIA INK & DENATURED ALCOHOL

## 3. OTHER

LIGHTS ~ TAIL RED – MARKER ~ FRONT YELLOW, TRAILERS REAR RED



#### LICENSE PLATES



### CHROME PARTS

- Mode'ls chrome tends to be too bright
- Most truck have stainless steel parts
- Use light wash ~ India ink & denatured alcohol

## SCALE TRUCKS





## SCALE TRUCKS



PM-465

### CLASSIC MINT

CAT

LONE STAR MODELS





### TRAILERS



## TRAILERS



## TRAILERS





- MINI RESEARCH RESULTS:
- 3 of 934 (Truck Stop Models Web-site)



#### LAYOUTS CAN ONLY ACCOMMODATE A SMALL QUANTITY OF EUROPEAN SMALL CARS & GERMAN LUXURY CARS

#### THE 1/87<sup>TH</sup> VEHICLE GROUP IS ACTIVELY LOBBYING MFG'S FOR MORE LATE MODEL CARS

Late model pick-ups & SUV's are available from River Point Models

# BUSES



## **TROLLYS & TRAMS**





### THE END OF THE ROAD FOR THIS CLINIC