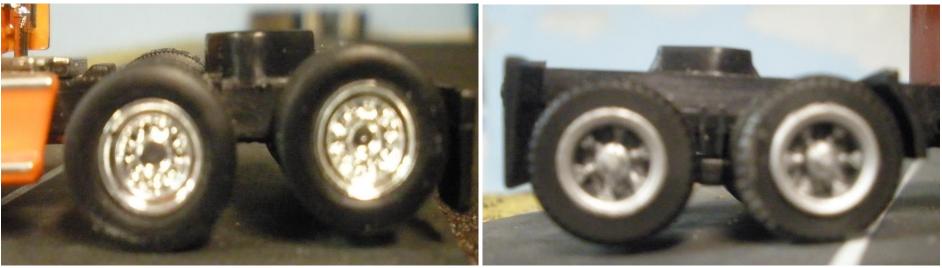

## 2.WHEELS

#### UNTREATED

#### TREATED

- DARKEN THE HOLES & RECESSES
- USE LIGHT WASH OF INDIA INK & DENATURED ALCOHOL