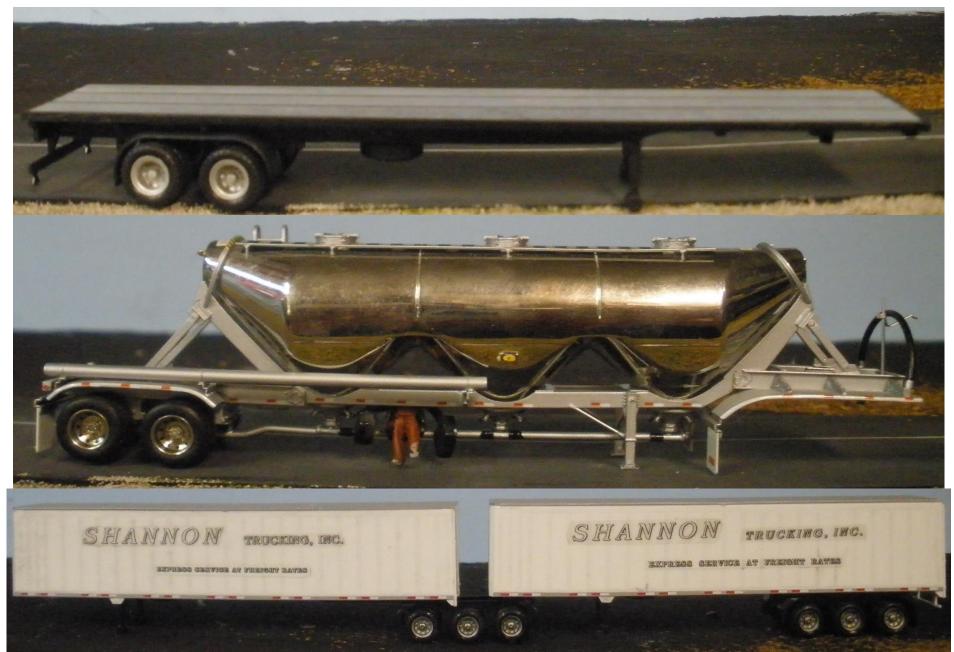

### TRAILERS

## TRAILERS

## TRAILERS

- MINI RESEARCH RESULTS:
- 3 of 934 (Truck Stop Models Web-site)