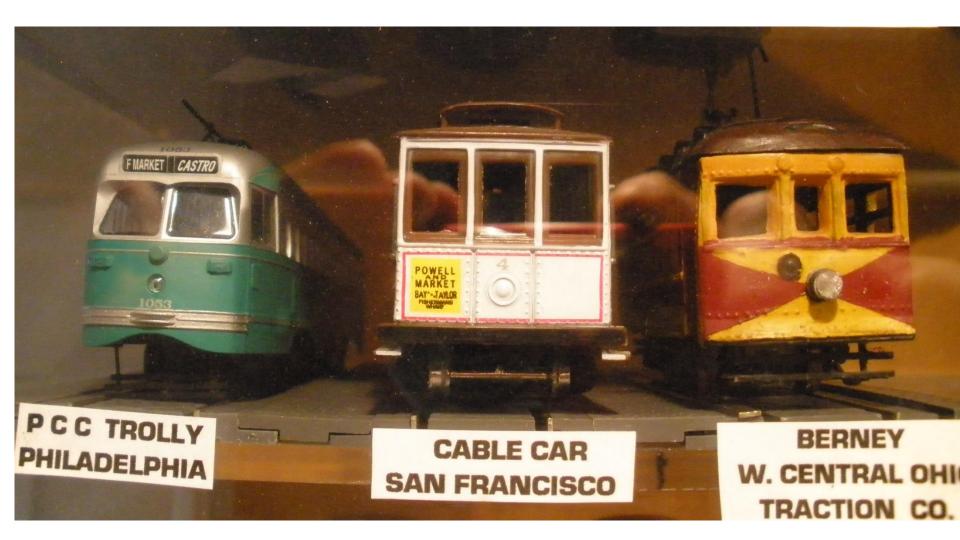

- USE LIGHT WASH OF INDIA INK & DENATURED ALCOHOL

## 3. OTHER

LIGHTS ~ TAIL RED – MARKER ~ FRONT YELLOW, TRAILERS REAR RED



#### LICENSE PLATES



### CHROME PARTS

- Mode'ls chrome tends to be too bright
- Most truck have stainless steel parts
- Use light wash ~ India ink & denatured alcohol

## SCALE TRUCKS





## SCALE TRUCKS



PM-465

### CLASSIC MINT

CAT

LONE STAR MODELS





### TRAILERS



## TRAILERS



## TRAILERS





- MINI RESEARCH RESULTS:
- 3 of 934 (Truck Stop Models Web-site)



#### LAYOUTS CAN ONLY ACCOMMODATE A SMALL QUANTITY OF EUROPEAN SMALL CARS & GERMAN LUXURY CARS

#### THE 1/87<sup>TH</sup> VEHICLE GROUP IS ACTIVELY LOBBYING MFG'S FOR MORE LATE MODEL CARS

Late model pick-ups & SUV's are available from River Point Models

# BUSES



## **TROLLYS & TRAMS**





### THE END OF THE ROAD FOR THIS CLINIC