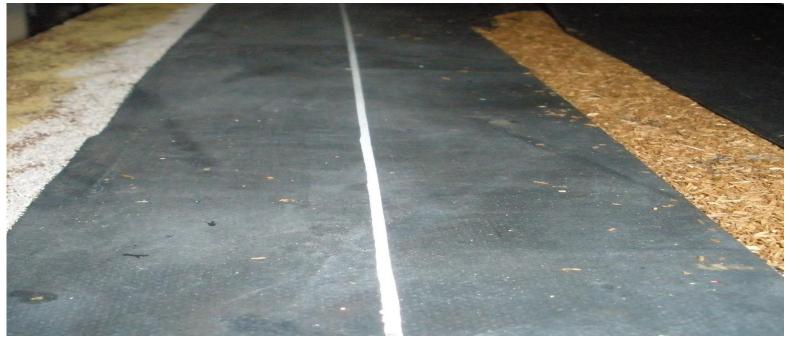

### EPDM

# EPDM

### PRO'S: FLEXIBLE, RUBBERIZE MATERIAL, REALISTIC LOOK EASY TO PAINT LINES, CUTS W/ SISSORSCON'S: OBTAINING USEABLE QUANTITY