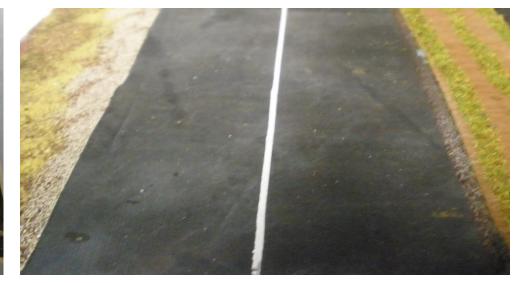

### EPDM

# EPDM

### PRO'S: FLEXIBLE, RUBBERIZE MATERIAL, REALISTIC LOOK EASY TO PAINT LINES, CUTS W/ SISSORSCON'S: OBTAINING USEABLE QUANTITY