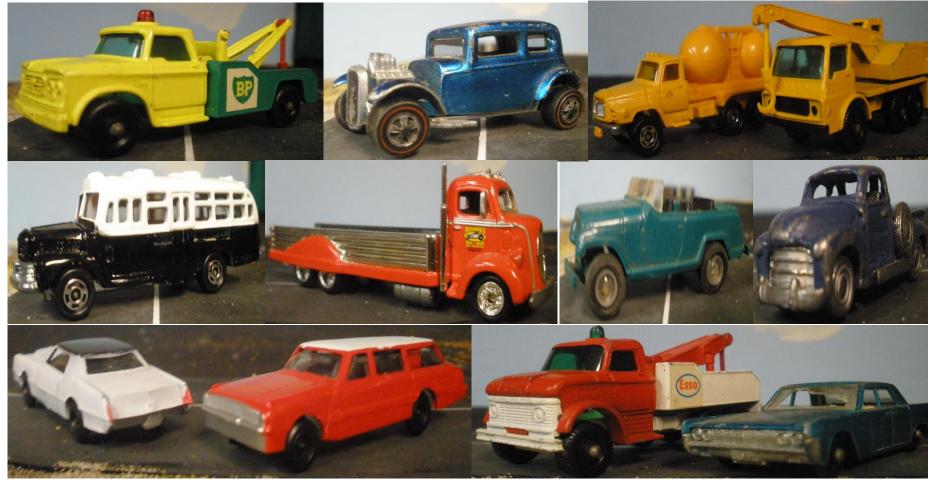

### R .R. LAYOUTS VEHICLE SCALE QUALITY

TOYS

#### MATCHBOX= TOY WHEELS MOST NOT TO SCALE LACKING DETAIL

#### HOT WHEELS ~NOT 1/87<sup>th</sup> SCALED UN-REAL WHEELS" MISC. MFG'S= POOR DETAIL &SCALE

## "TOY" VEHICLES HAVE NO PLACE ON SERIOUS RAILROAD LAYOUTS!