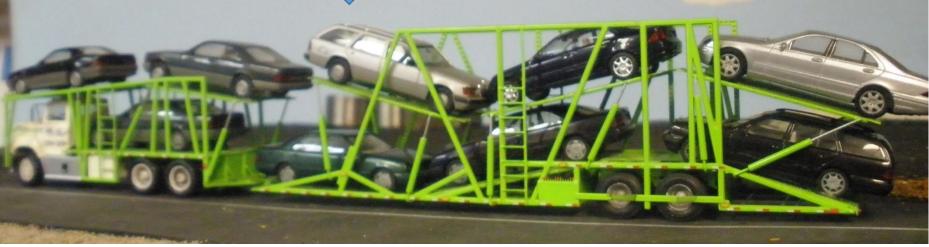

### TRAILERS

## TRAILERS

## TRAILERS

- MINI RESEARCH RESULTS:
- 3 of 934 (Truck Stop Models Web-site)