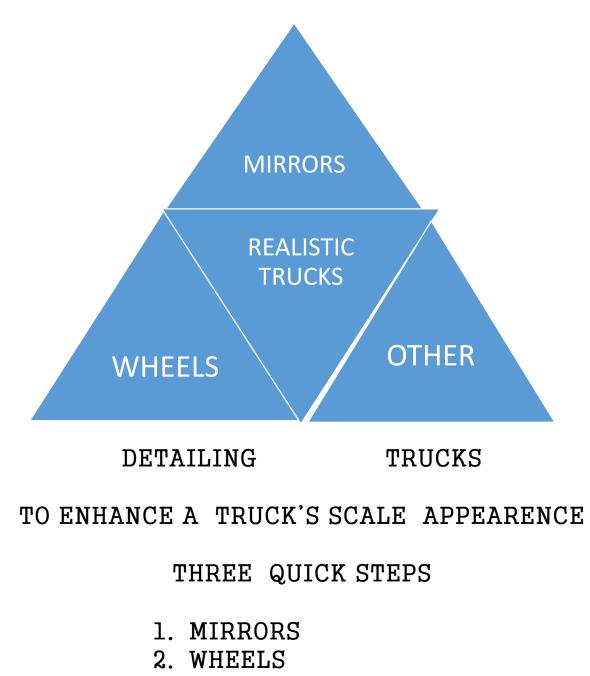

## 1. MIRRORS

### ALL 1:1 TRUCKS <u>MUST</u> HAVE "EM

- Scale mirrors are "fiddly" items
- Small, easily lost/broken
- Usually not to scale
- Herpa & Sheepscot sell mirror sets

## 2.WHEELS

## 3. OTHER

LIGHTS ~ TAIL RED – MARKER ~ FRONT YELLOW, TRAILERS REAR RED